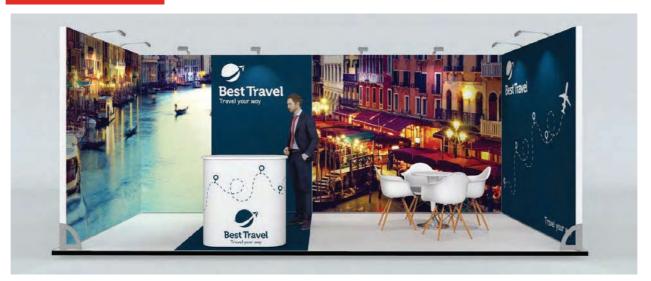

# MODULAR EXHIBITION STANDS

Crafted for flexibility and impact, our modular stands can be tailored to fit any exhibition space, ensuring your brand remains the focal point.

#### **POP-UP STANDS**

As the pioneers of the Pop Up Stand, we offer lightweight and portable options that are perfect for exhibitors on the go, ensuring a grand impression in any setting.

# LED BACKLIT DISPLAYS

Illuminate your brand message with our state-of-the-art LED backlit displays. Designed to captivate and engage, these displays are a beacon of innovation.

# LED BACKLIT COUNTERS

Combine functionality with aesthetics. Our LED backlit counters not only serve as an interactive space but also enhance the ambiance of your exhibition area.

# EXHIBITION COUNTERS

From product showcases to interactive hubs, our range of exhibition counters are designed to be both practical and visually appealing.