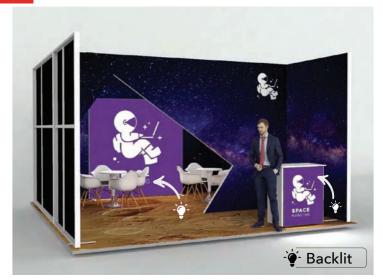

# LED BACKLIT DISPLAYS

Illuminate your brand message with our state-of-the-art LED backlit displays. Designed to captivate and engage, these displays are a beacon of innovation.

# LED BACKLIT COUNTERS

Combine functionality with aesthetics. Our LED backlit counters not only serve as an interactive space but also enhance the ambiance of your exhibition area.