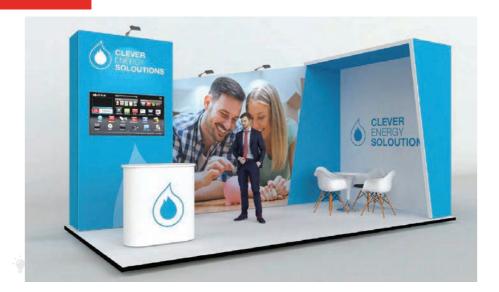

#### **ALUDAN09**

# **TOP FEATURES**

- Backwall with SEG fabric graphics.
- Reception Counter.
- Open sitting area.
- LED Down-Lighting.
- Folding free standing literature holder.

 $3m\ x\ 3m\ \mid\ 9m^2\ \mid\ 2.36m$  high (also available at 2.5m)