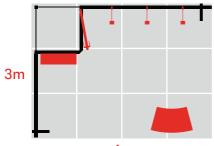

#### **ALUDAN09**

# **TOP FEATURES**

- Backwall with SEG fabric graphics.
- Reception Counter.
- Open sitting area.
- LED Down-Lighting.
- Folding free standing literature holder.

 $3m\ x\ 3m\ \mid\ 9m^2\ \mid\ 2.36m$  high (also available at 2.5m)