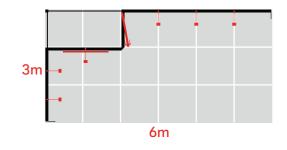

#### **ALUBEN12**

# **TOP FEATURES**

- Backwall with SEG fabric graphics
- Lockable storage area.
- Reception counter.
- Semi-private seating area.
- Monitor display.
- Arch with LED down-lighting.

4m x 3m  $\mid$  12m<sup>2</sup>  $\mid$  2.36m high (also available at 2.5m)