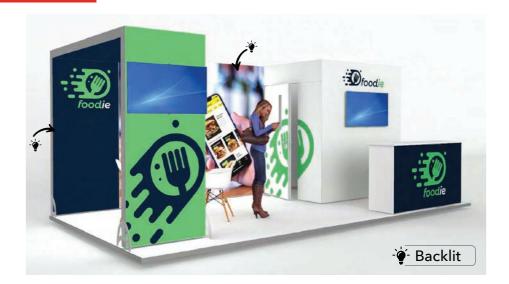

### **ALUKNB12**

#### **TOP FEATURES**

- Backwall with SEG fabric graphics.
- LED down-lighting.
- Lockable storage area.
- Product display shelves.
- Reception counter.

Γ.