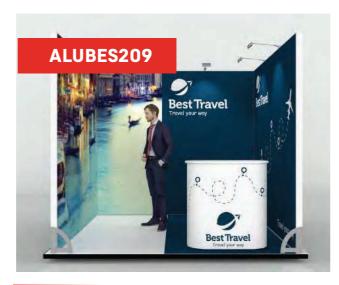

# 9m<sup>2</sup> RECONFIGURATIONS

#### **TOP FEATURES**

- Backwall with SEG fabric graphics.
- Reception counter.
- LED down-lighting.

 $3m\ x\ 3m\ \mid\ 9m^2\ |\ 2.5m$  high (also available at 2.36m)

3m