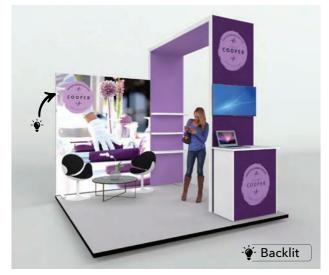

#### **ALUDAN09**

# **TOP FEATURES**

- Backwall with SEG fabric graphics.
- Reception Counter.
- Open sitting area.
- LED Down-Lighting.
- Folding free standing literature holder.

 $3m\ x\ 3m\ \mid\ 9m^2\ \mid\ 2.36m$  high (also available at 2.5m)