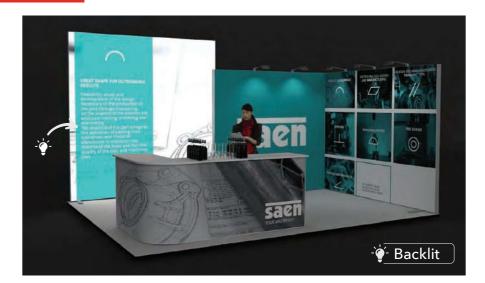

# **ALUELE20**

# **TOP FEATURES**

- LED backlit feature wall with SEG fabric graphics.
- Lockable storage area.
- Backlit reception counter.
- Semi-private seating area.

 $5m \times 4m \mid 20m^2 \mid 3m \text{ high}$ 