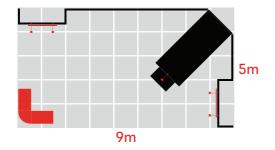

# 9m<sup>2</sup> RECONFIGURATIONS

#### **TOP FEATURES**

- Backwall with SEG fabric graphics.
- Reception counter.
- LED down-lighting.

 $3m\ x\ 3m\ \mid\ 9m^2\ |\ 2.5m$  high (also available at 2.36m)

3m