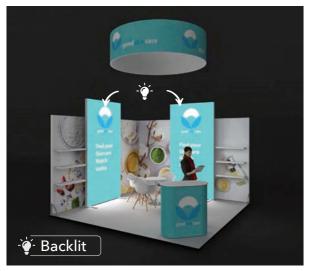

#### **ALUDAN09**

# **TOP FEATURES**

- Backwall with SEG fabric graphics.
- Reception Counter.
- Open sitting area.
- LED Down-Lighting.
- Folding free standing literature holder.

 $3m\ x\ 3m\ \mid\ 9m^2\ \mid\ 2.36m$  high (also available at 2.5m)