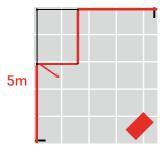

#### **TOP FEATURES**

- Backwall with SEG fabric graphics.
- Reception counter.
- LED down-lighting.

 $3m\ x\ 3m\ \mid\ 9m^2\ |\ 2.5m$  high (also available at 2.36m)

3m