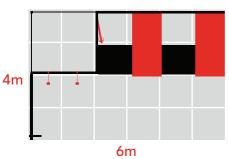

#### **ALUDRO12**

# **TOP FEATURES**

- LED backlit feature wall with SEG fabric graphics.
- LED down-lighting.
- Monitor display.
- Angled corner display wall.
- Product display plinths with rollable magnetic graphics.

4m x 3m | 12m² | 2.36m high (also available at 2.5m)