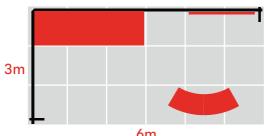

### **TOP FEATURES**

- LED Backlit feature wall with SEG fabric graphics.
- · Open seating area.
- Arch with raised height branding.
- Monitor display.
- Product display shelves.
- Reception counter.

3m