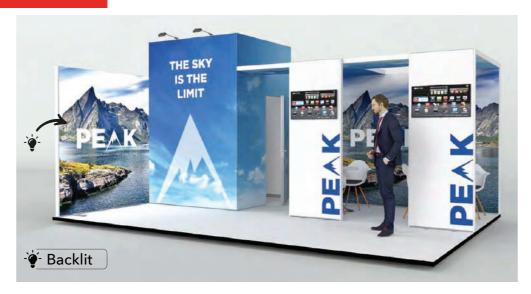

### **ALUPEA24**

#### **TOP FEATURES**

- LED backlit feature arch with SEG graphics.
- Monitor display.
- Lockable storage area.
- Semi-private seating area.
- Feature arch.
- LED down-lighting.

6m x 4m | 24m² | 3m high