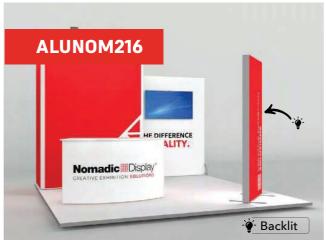

#### **TOP FEATURES**

- LED backlit feature wall with SEG fabric graphics.
- Reception counter.
- LED down-lighting.
- · Lockable storage area.
- Monitor display.

4m x 4m | 16m² | 3m high

4m x 2m | 12m² | 3m high

**ALUNOM216** 