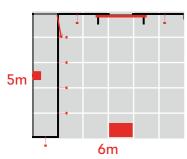

# 12m<sup>2</sup> RECONFIGURATIONS

#### **TOP FEATURES**

- LED backlit feature wall with SEG fabric graphics.
- Reception counter.
- LED down-lighting.
- · Lockable storage area.
- Monitor display.

4m x 4m | 16m² | 3m high

4m x 2m | 12m² | 3m high

**ALUNOM216** 