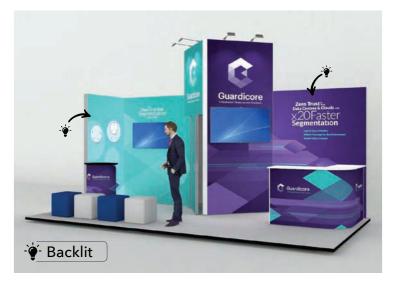

#### **ALUGUA18**

# **TOP FEATURES**

- LED backlit feature wall with SEG fabric graphics.
- Monitor display.
- Corner bar counter.
- Lockable storage area.
- Open seating area.
- LED down-lighting.

6m x 3m | 18m<sup>2</sup> | 3.5m high