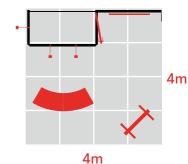

# **TOP FEATURES**

- Backwall with SEG fabric graphics.
- Reception Counter.
- Open sitting area.
- LED Down-Lighting.
- Folding free standing literature holder.

 $3m\ x\ 3m\ \mid\ 9m^2\ \mid\ 2.36m$  high (also available at 2.5m)