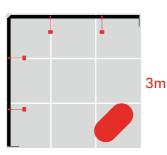

# 9m<sup>2</sup> RECONFIGURATIONS

#### **TOP FEATURES**

- Backwall with SEG fabric graphics.
- Reception counter.
- LED down-lighting.

 $3m\ x\ 3m\ \mid\ 9m^2\ |\ 2.5m$  high (also available at 2.36m)

3m