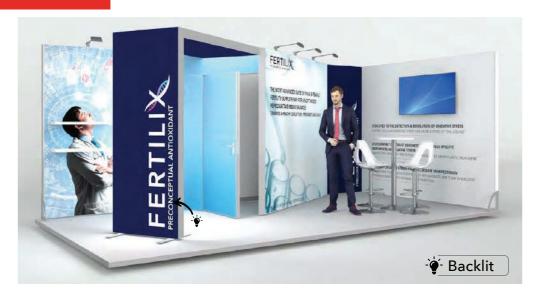

#### **ALUFER18**

# **TOP FEATURES**

- LED backlit feature arch with SEG graphics.
- Monitor display.
- Lockable storage area.
- Open seating area.
- Product display shelves.
- LED down-lighting.

6m x 3m  $\mid$  18m<sup>2</sup>  $\mid$  2.36m high (also available at 2.5m)