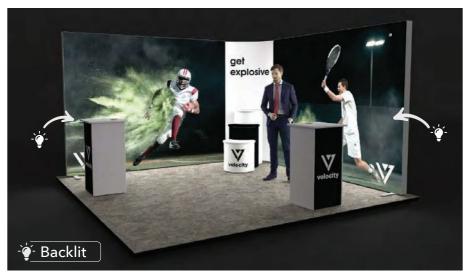

#### **ALUACTO9**

# **TOP FEATURES**

- LED backlit feature wall with SEG fabric graphics.
- Lockable storage area.
- Monitor display.

 $3m \times 3m \mid 9m^2 \mid 2.36m$  high (also available at 2.5m)