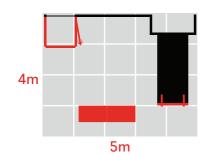

#### **ALUDRO12**

# **TOP FEATURES**

- LED backlit feature wall with SEG fabric graphics.
- LED down-lighting.
- Monitor display.
- Angled corner display wall.
- Product display plinths with rollable magnetic graphics.

4m x 3m | 12m² | 2.36m high (also available at 2.5m)