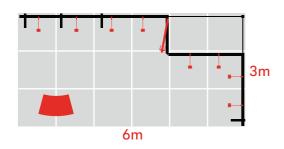

# 9m<sup>2</sup> RECONFIGURATIONS

#### **TOP FEATURES**

- Backwall with SEG fabric graphics.
- Reception counter.
- LED down-lighting.

 $3m\ x\ 3m\ \mid\ 9m^2\ |\ 2.5m$  high (also available at 2.36m)

3m

3m