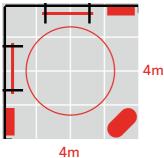

Γ.

#### **ALUEMI12**



# **TOP FEATURES**

- LED backlit feature wall with SEG fabric graphics.
- Lockable storage area.
- Reception counter.
- Open seating area.
- Monitor display.
- Arch with raised height branding.
- Literature holders.



 $6m \times 2m \mid 12m^2 \mid 3m$  high (also available at 2.5m)



# **ALULEA1225**



#### **TOP FEATURES**

- LED backlit feature wall with SEG fabric graphics.
- Monitor display.
- Arch with raised height branding.



3.5m x 3.5m | 12.25m<sup>2</sup> | 3m high



13

#### **ALUG0016**



### **TOP FEATURES**

- LED backlit feature wall with SEG fabric graphics.
- Product display shelves.
- Reception counter.
- Overhead hanging tension fabric display.
- Open seating area.



 $4m\ x\ 4m\ \mid\ 16m^2\ \mid\ 3m\ high\ (hanging\ sign\ 0.75m)$ 



### **ALUVEL16**



#### **TOP FEATURES**

- LED backlit feature wall with SEG fabric graphics.
- Curved corner with rollable magnetic graphics.
- Circular stepped product display plinths.
- Product display plinth with rollable magnetic graphics.



#### **ALUBES18**



# **TOP FEATURES**

- Backwall with SEG fabric graphics.
- LED down-lighting.
- Reception counter.
- Open seating area.



 $6m \times 3m \mid 18m^2 \mid 2.5m$  high (also available at 2.36m)



# 9m<sup>2</sup> RECONFIGURATIONS





#### **TOP FEATURES**

- Backwall with SEG fabric graphics.
- Reception counter.
- LED down-lighting.



 $3m\ x\ 3m\ \mid\ 9m^2\ |\ 2.5m$  high (also available at 2.36m)





3m

### **ALUAIR18**



# **TOP FEATURES**

- LED backlit feature wall with SEG graphics.
- Monitor display.
- Recept