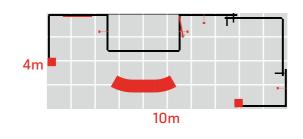

# **ALUWAR45**

# **TOP FEATURES**

- Tower with raised height branding.
- Reception counter.
- Semi-private seating area.
- Arch with raised height branding.
- LED down-lighting.
- Monitor display.
- LED backlit feature wall with SEG fabric graphics.