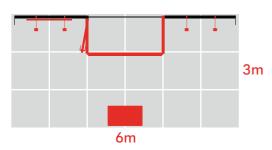

#### **TOP FEATURES**

- Backwall with SEG fabric graphics.
- Reception counter.
- LED down-lighting.

 $3m\ x\ 3m\ \mid\ 9m^2\ |\ 2.5m$  high (also available at 2.36m)

3m