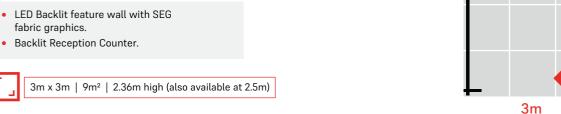

#### **ALUACTO9**

# **TOP FEATURES**

- LED backlit feature wall with SEG fabric graphics.
- Lockable storage area.
- Monitor display.

 $3m \times 3m \mid 9m^2 \mid 2.36m$  high (also available at 2.5m)