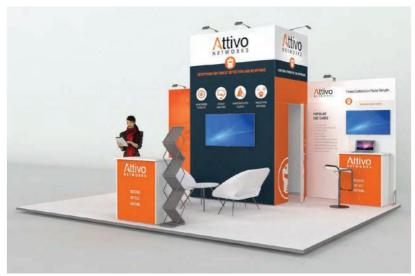

### **ALUATT27**

#### **TOP FEATURES**

- Lockable storage area with raised height branding.
- Reception counter.
- LED down-lighting.
- Open seating area.
- Monitor display.
- Folding free standing.
- Literature holder.