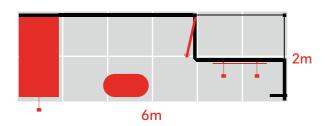

# **TOP FEATURES**

- LED backlit feature wall with SEG fabric graphics.
- Lockable storage area.
- Reception counter.
- Open seating area.
- Monitor display.
- Arch with raised height branding.
- Literature holders.

 $6m \times 2m \mid 12m^2 \mid 3m$  high (also available at 2.5m)