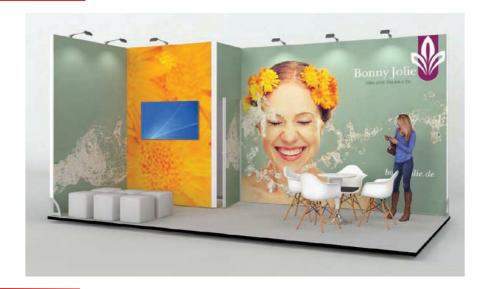

#### **ALUBEN12**

# **TOP FEATURES**

- Backwall with SEG fabric graphics
- Lockable storage area.
- Reception counter.
- Semi-private seating area.
- Monitor display.
- Arch with LED down-lighting.

4m x 3m  $\mid$  12m<sup>2</sup>  $\mid$  2.36m high (also available at 2.5m)