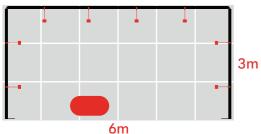

# 9m<sup>2</sup> RECONFIGURATIONS

#### **TOP FEATURES**

- Backwall with SEG fabric graphics.
- Reception counter.
- LED down-lighting.

 $3m\ x\ 3m\ \mid\ 9m^2\ |\ 2.5m$  high (also available at 2.36m)

3m