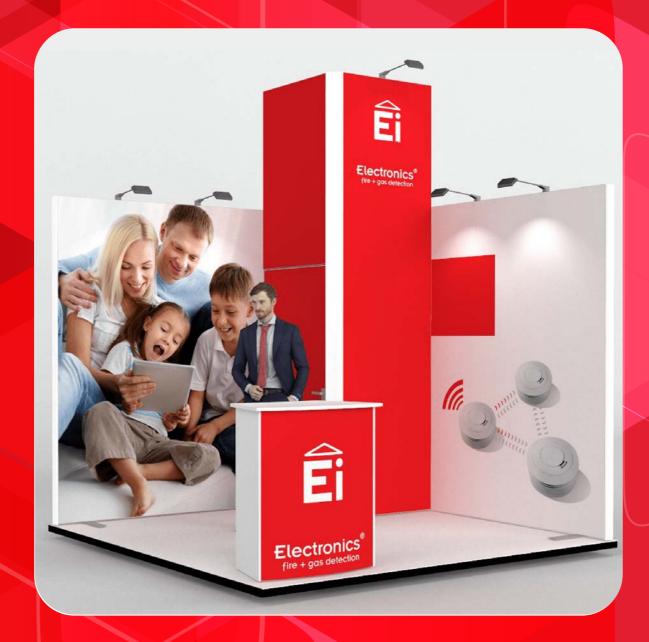

#### **ALUDAN09**

# **TOP FEATURES**

- Backwall with SEG fabric graphics.
- Reception Counter.
- Open sitting area.
- LED Down-Lighting.
- Folding free standing literature holder.

 $3m\ x\ 3m\ \mid\ 9m^2\ \mid\ 2.36m$  high (also available at 2.5m)