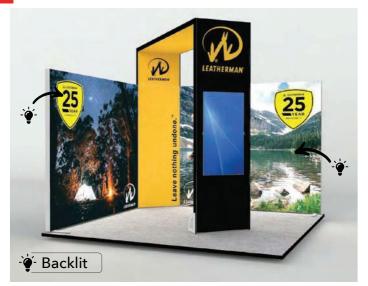

# LED BACKLIT DISPLAYS

Illuminate your brand message with our state-of-the-art LED backlit displays. Designed to captivate and engage, these displays are a beacon of innovation.