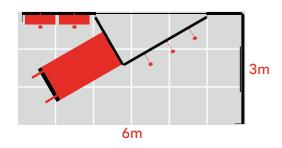

# 9m<sup>2</sup> RECONFIGURATIONS

### TOP FEATURES

- Backwall with SEG fabric graphics.
- Reception counter.
- LED down-lighting.
- Lockable storage area.
- Open seating area.
- Raised height branding.

4m x 4m | 16m² | 3.5m high

3m x 3m | 9m² | 3.5m high

3m