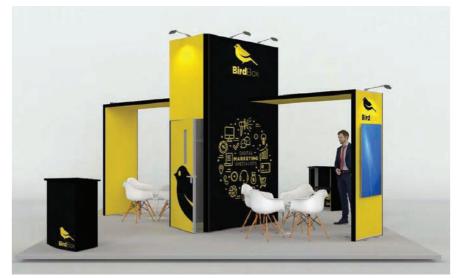

#### **ALUBIR36**

### **TOP FEATURES**

- Lockable storage area with raised height branding.
- Semi-privatet seating area.
- Feature arch.
- Reception counter.
- Monitor display.
- LED down-lighting.

6m x 6m | 36m² | 3.5m high