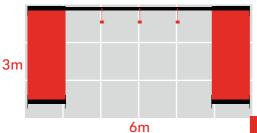

# 9m<sup>2</sup> RECONFIGURATIONS

#### **TOP FEATURES**

- Backwall with SEG fabric graphics.
- Reception counter.
- LED down-lighting.

 $3m\ x\ 3m\ \mid\ 9m^2\ |\ 2.5m$  high (also available at 2.36m)

3m