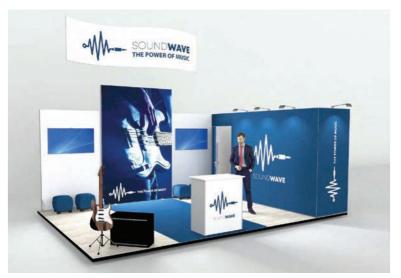

# **TOP FEATURES**

- Backwall with SEG fabric graphics.
- Reception Counter.
- Open sitting area.
- LED Down-Lighting.
- Folding free standing literature holder.

 $3m\ x\ 3m\ \mid\ 9m^2\ \mid\ 2.36m$  high (also available at 2.5m)