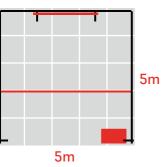

# **ALUWAR45**

# **TOP FEATURES**

- Tower with raised height branding.
- Reception counter.
- Semi-private seating area.
- Arch with raised height branding.
- LED down-lighting.
- Monitor display.
- LED backlit feature wall with SEG fabric graphics.