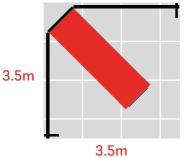

# **ALULEA1225**

#### **TOP FEATURES**

- LED backlit feature wall with SEG fabric graphics.
- Monitor display.
- Arch with raised height branding.

3.5m x 3.5m | 12.25m<sup>2</sup> | 3m high

13