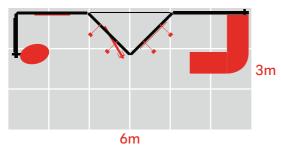

# **ALULET18**

#### **TOP FEATURES**

- LED backlit feature wall.
- Monitor display.
- Feature arch.
- Semi-private seating area.

6m x 3m | 18m<sup>2</sup> | 3m high