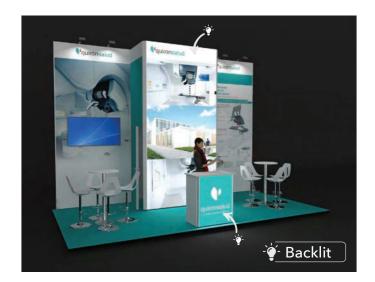

# **TOP FEATURES**

- LED backlit feature wall with SEG fabric graphics.
- Lockable storage area.
- Monitor display.

 $3m \times 3m \mid 9m^2 \mid 2.36m$  high (also available at 2.5m)