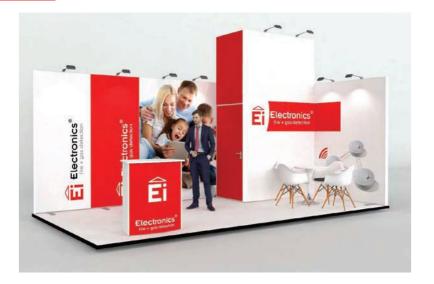

#### **ALUDAN09**

# **TOP FEATURES**

- Backwall with SEG fabric graphics.
- Reception Counter.
- Open sitting area.
- LED Down-Lighting.
- Folding free standing literature holder.

 $3m\ x\ 3m\ \mid\ 9m^2\ \mid\ 2.36m$  high (also available at 2.5m)