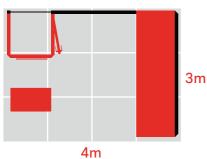

r.



3m

#### **ALUDRO12**



# **TOP FEATURES**

- LED backlit feature wall with SEG fabric graphics.
- LED down-lighting.
- Monitor display.
- Angled corner display wall.
- Product display plinths with rollable magnetic graphics.



4m x 3m | 12m² | 2.36m high (also available at 2.5m)



### **ALUMAB12**



#### **TOP FEATURES**

- LED Backlit feature wall with SEG fabric graphics.
- Open seating area.
- LED down-lighting.
- Lockable storage area.
- Product display shelves.
- Reception counter.



4m

٢ \_

#### **ALUBEN12**



# **TOP FEATURES**

- Backwall with SEG fabric graphics
- Lockable storage area.
- Reception counter.
- Semi-private seating area.
- Monitor display.
- Arch with LED down-lighting.



4m x 3m  $\mid$  12m<sup>2</sup>  $\mid$  2.36m high (also available at 2.5m)



### **ALUKNB12**



#### **TOP FEATURES**

- Backwall with SEG fabric graphics.
- LED down-lighting.
- Lockable storage area.
- Product display shelves.
- Reception counter.



Γ.

#### **ALUEMI12**



# **TOP FEATURES**

- LED backlit feature wall with SEG fabric graphics.
- Lockable storage area.
- Reception counter.
- Open seating area.
- Monitor display.
- Arch with raised height branding.
- Literature holders.



 $6m \times 2m \mid 12m^2 \mid 3m$  high (also available at 2.5m)



# **ALULEA1225**



#### **TOP FEATURES**

- LED backlit feature wall with SEG fabric graphics.
- Monitor display.
- Arch with raised height branding.



3.5m x 3.5m | 12.25m<sup>2</sup> | 3m high



13

#### **ALUG0016**



### **TOP FEATURES**

- LED backlit feature wall with SEG fabric graphics.
- Produ