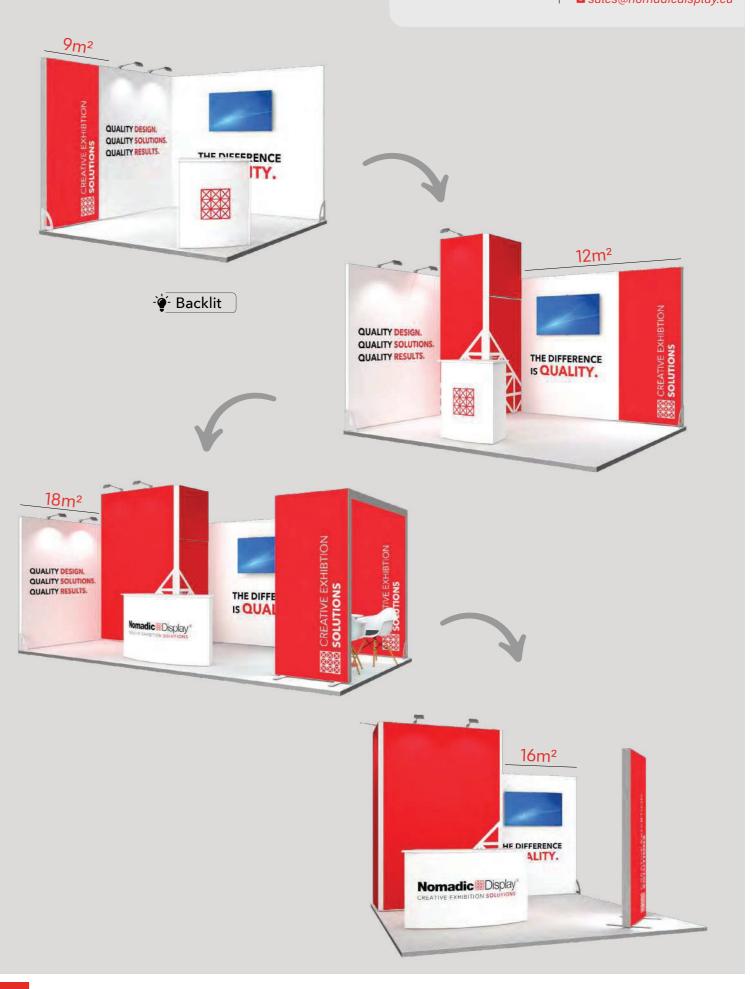

curated range of accessories. From lighting solutions to graphic panels, we've got everything you need to enhance your display.

#### **OUR CLIENTELE**

Over the years, we have established ourselves as a trusted name in the exhibition industry. Our journey began with a simple vision: to provide unparalleled products and services that would help businesses showcase their brands in the best light possible. Today, we are proud to say that we have turned that vision into a reality.



#### **OUR EXHIBITION SOLUTIONS ARE CERTIFIED FOR EXCELLENCE**

At Nomadic Display, our exhibition solutions are certified under three categories, upholding industry standards for quality, safety, and performance. Rest assured, our products are crafted to provide you with the best possible display experience.





#### **ALUDAN09**



# **TOP FEATURES**

- Backwall with SEG fabric graphics.
- Reception Counter.
- Open sitting area.
- LED Down-Lighting.
- Folding free standing literature holder.





 $3m\ x\ 3m\ \mid\ 9m^2\ \mid\ 2.36m$  high (also available at 2.5m)

# **ALUCAR09**



### **TOP FEATURES**



3m

#### **ALUACTO9**



# **TOP FEATURES**

- LED backlit feature wall with SEG fabric graphics.
- Lockable storage area.
- Monitor display.



 $3m \times 3m \mid 9m^2 \mid 2.36m$  high (also available at 2.5m)



### **ALUC0009**



### **TOP FEATURES**

- LED Backlit feature wall with SEG fabric graphics.
- · Open seating area.
- Arch with raised height branding.
- Monitor display.
- Product display shelves.
- Reception counter.



3m

#### **ALUDRO12**



# **TOP FEATURES**

- LED backli