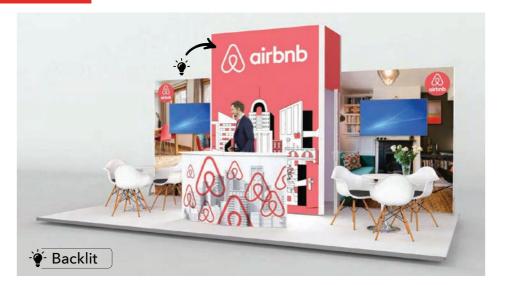

# **TOP FEATURES**

- LED backlit feature wall with SEG fabric graphics.
- Lockable storage area.
- Reception counter.
- Open seating area.
- Monitor display.
- Arch with raised height branding.
- Literature holders.

 $6m \times 2m \mid 12m^2 \mid 3m$  high (also available at 2.5m)