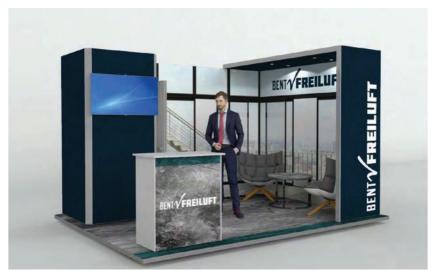

#### **ALUDAN09**

# **TOP FEATURES**

- Backwall with SEG fabric graphics.
- Reception Counter.
- Open sitting area.
- LED Down-Lighting.
- Folding free standing literature holder.

 $3m\ x\ 3m\ \mid\ 9m^2\ \mid\ 2.36m$  high (also available at 2.5m)