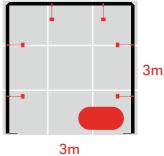

# 9m<sup>2</sup> RECONFIGURATIONS

#### **TOP FEATURES**

- Backwall with SEG fabric graphics.
- Reception counter.
- LED down-lighting.

 $3m\ x\ 3m\ \mid\ 9m^2\ |\ 2.5m$  high (also available at 2.36m)

3m