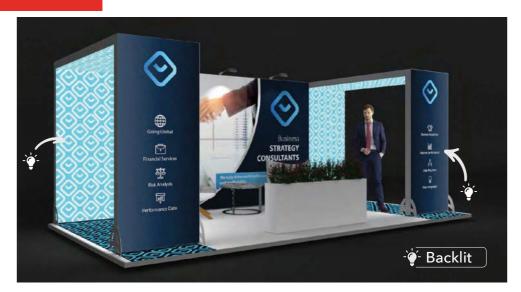

#### **ALUBEN12**

# **TOP FEATURES**

- Backwall with SEG fabric graphics
- Lockable storage area.
- Reception counter.
- Semi-private seating area.
- Monitor display.
- Arch with LED down-lighting.

4m x 3m  $\mid$  12m<sup>2</sup>  $\mid$  2.36m high (also available at 2.5m)