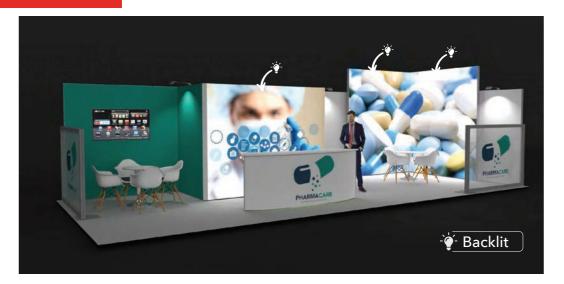

# **ALUWAR45**

# **TOP FEATURES**

- Tower with raised height branding.
- Reception counter.
- Semi-private seating area.
- Arch with raised height branding.
- LED down-lighting.
- Monitor display.
- LED backlit feature wall with SEG fabric graphics.