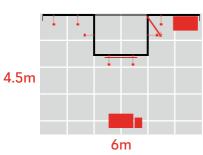

### **ALUATT27**

#### **TOP FEATURES**

- Lockable storage area with raised height branding.
- Reception counter.
- LED down-lighting.
- Open seating area.
- Monitor display.
- Folding free standing.
- Literature holder.