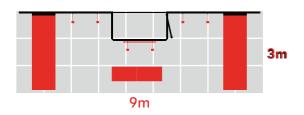

# 9m<sup>2</sup> RECONFIGURATIONS

#### **TOP FEATURES**

- Backwall with SEG fabric graphics.
- Reception counter.
- LED down-lighting.

 $3m\ x\ 3m\ \mid\ 9m^2\ |\ 2.5m$  high (also available at 2.36m)

3m