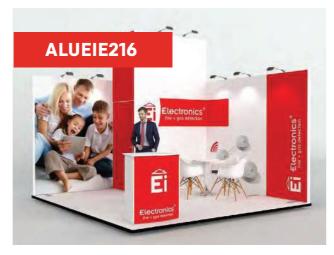

#### **ALUEIE18**

### **TOP FEATURES**

- Backwall with SEG fabric graphics.
- LED down-lighting.
- Reception counter.
- Raised height branding.
- Lockable storage area.
- Open seating area.

6m x 3m | 18m<sup>2</sup> | 3.5m high