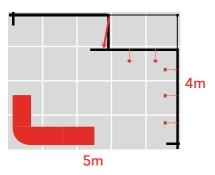

# **TOP FEATURES**

- Backwall with SEG fabric graphics.
- Reception Counter.
- Open sitting area.
- LED Down-Lighting.
- Folding free standing literature holder.

 $3m\ x\ 3m\ \mid\ 9m^2\ \mid\ 2.36m$  high (also available at 2.5m)