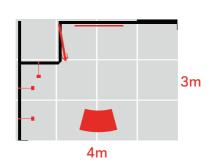

phics.
- Monitor display.
- Backlit Reception counter.
- Lockable storage area.
- Open seating area.
- LED down-lighting.



6m x 3m | 18m<sup>2</sup> | 4m high



# **ALUBON18**



### **TOP FEATURES**

- Backwall with SEG fabric graphics.
- Monitor display.
- Lockable storage area.
- Open seating area.
- LED down-lighting.
- Raised height branding.





6m x 3m | 18m² | 3m high

#### **ALUNOM18**



### **TOP FEATURES**

- LED backlit feature arch with SEG graphics.
- LED down-lighting.
- Reception counter.
- Semi-private seating area.
- Lockable storage area.
- Monitor display.





# 12m<sup>2</sup> RECONFIGURATIONS





#### **TOP FEATURES**

- LED backlit feature wall with SEG fabric graphics.
- Reception counter.
- LED down-lighting.
- · Lockable storage area.
- Monitor display.





4m x 4m | 16m² | 3m high

4m x 2m | 12m² | 3m high

**ALUNOM216** 

#### **ALUGUA18**



# **TOP FEATURES**

- LED backlit feature wall with SEG fabric graphics.
- Monitor display.
- Corner bar counter.
- Lockable storage area.
- Open seating area.
- LED down-lighting.



6m x 3m | 18m<sup>2</sup> | 3.5m high



# **ALUSTR18**



### **TOP FEATURES**

- LED backlit feature arch with SEG graphics.
- Open seating area.
- LED down-lighting.



 $6m \times 3m \mid 18m^2 \mid 2.36m$  high (also available at 2.5m)



#### **ALUF0018**



# **TOP FEATURES**

- LED backlit feature arch with SEG graphics.
- Monitor display.
- Lockable storage area.
- Open seating area.



6m x 3m  $\mid$  18m<sup>2</sup>  $\mid$  2.36m high (also available at 2.5m)



# **ALUCLE18**



#### **TOP FEATURES**

- Ba