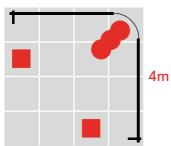

#### **ALUDAN09**

# **TOP FEATURES**

- Backwall with SEG fabric graphics.
- Reception Counter.
- Open sitting area.
- LED Down-Lighting.
- Folding free standing literature holder.

 $3m\ x\ 3m\ \mid\ 9m^2\ \mid\ 2.36m$  high (also available at 2.5m)