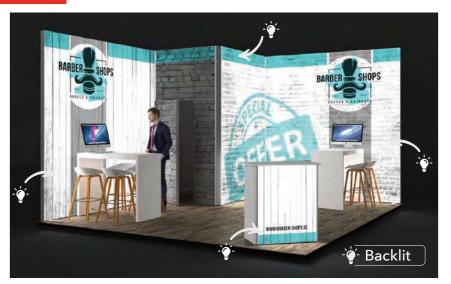

# LED BACKLIT DISPLAYS

Illuminate your brand message with our state-of-the-art LED backlit displays. Designed to captivate and engage, these displays are a beacon of innovation.

# LED BACKLIT COUNTERS

Combine functionality with aesthetics. Our LED backlit counters not only serve as an interactive space but also enhance the ambiance of your exhibition area.