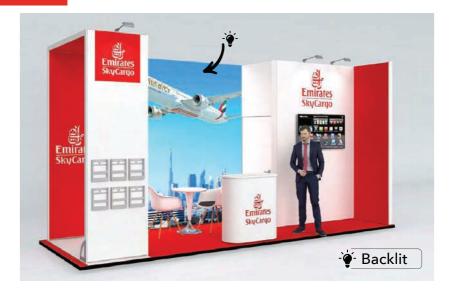

#### **ALUEMI12**

# **TOP FEATURES**

- LED backlit feature wall with SEG fabric graphics.
- Lockable storage area.
- Reception counter.
- Open seating area.
- Monitor display.
- Arch with raised height branding.
- Literature holders.

 $6m \times 2m \mid 12m^2 \mid 3m$  high (also available at 2.5m)