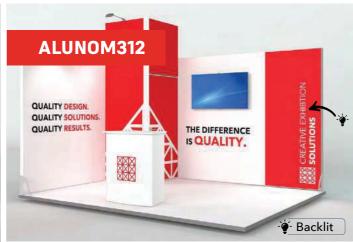

#### **TOP FEATURES**

- LED backlit feature wall with SEG fabric graphics.
- Reception counter.
- LED down-lighting.
- · Lockable storage area.
- Monitor display.

4m x 4m | 16m² | 3m high

4m x 2m | 12m² | 3m high

**ALUNOM216** 