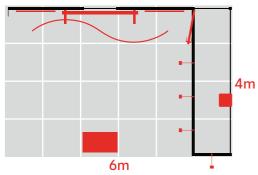

# 9m<sup>2</sup> RECONFIGURATIONS

#### **TOP FEATURES**

- Backwall with SEG fabric graphics.
- Reception counter.
- LED down-lighting.

 $3m\ x\ 3m\ \mid\ 9m^2\ |\ 2.5m$  high (also available at 2.36m)

3m