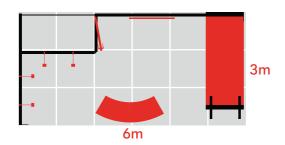

klit feature wall.
- Monitor display.
- Feature arch.
- Semi-private seating area.





6m x 3m | 18m<sup>2</sup> | 3m high

# **ALUQUI18**



# **TOP FEATURES**

- LED backlit feature wall with SEG fabric graphics.
- Monitor display.
- Backlit Reception counter.
- Lockable storage area.
- Open seating area.
- LED down-lighting.



6m x 3m | 18m<sup>2</sup> | 4m high



# **ALUBON18**



### **TOP FEATURES**

- Backwall with SEG fabric graphics.
- Monitor display.
- Lockable storage area.
- Open seating area.
- LED down-lighting.
- Raised height branding.





6m x 3m | 18m² | 3m high

#### **ALUNOM18**



### **TOP FEATURES**

- LED backlit feature arch with SEG graphics.
- LED down-lighting.
- Reception counter.
- Semi-private seating area.
- Lockable storage area.
- Monitor display.





# 12m<sup>2</sup> RECONFIGURATIONS





#### **TOP FEATURES**

- LED backlit feature wall with SEG fabric graphics.
- Reception counter.
- LED down-lighting.
- · Lockable storage area.
- Monitor display.





4m x 4m | 16m² | 3m high

4m x 2m | 12m² | 3m high

**ALUNOM216** 

#### **ALUGUA18**



# **TOP FEATURES**

- LED backlit feature wall with SEG fabric graphics.
- Monitor display.
- Corner bar counter.
- Lockable storage area.
- Open seating area.
- LED down-lighting.



6m x 3m | 18m<sup>2</sup> | 3.5m high



# **ALUSTR18**



### **TOP FEATURES**

- LED backlit feature arch with SEG graphics.
- Open seating area.
- LED down-lighting.



 $6m \times 3m \mid 18m^2 \mid 2.36m$  high (also available at 2.5m)



#### **ALUF0018**



# **TOP FEATURES**

- LED backlit feature arch with