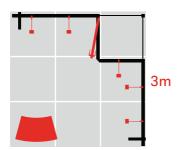

# 9m<sup>2</sup> RECONFIGURATIONS

#### **TOP FEATURES**

- Backwall with SEG fabric graphics.
- Reception counter.
- LED down-lighting.

 $3m\ x\ 3m\ \mid\ 9m^2\ |\ 2.5m$  high (also available at 2.36m)

3m