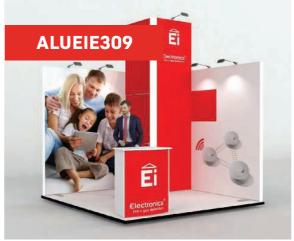

g.



 $6m \times 3m \mid 18m^2 \mid 2.36m$  high (also available at 2.5m)



#### **ALUF0018**



# **TOP FEATURES**

- LED backlit feature arch with SEG graphics.
- Monitor display.
- Lockable storage area.
- Open seating area.



6m x 3m  $\mid$  18m<sup>2</sup>  $\mid$  2.36m high (also available at 2.5m)



# **ALUCLE18**



#### **TOP FEATURES**

- Backwall with SEG fabric graphics.
- Angled arch and backwall.
- Tower with raised height branding.
- LED down-lighting.
- Monitor display.
- Reception counter.







#### **ALUEIE18**



### **TOP FEATURES**

- Backwall with SEG fabric graphics.
- LED down-lighting.
- Reception counter.
- Raised height branding.
- Lockable storage area.
- Open seating area.



6m x 3m | 18m<sup>2</sup> | 3.5m high



# 9m<sup>2</sup> RECONFIGURATIONS





### TOP FEATURES

- Backwall with SEG fabric graphics.
- Reception counter.
- LED down-lighting.
- Lockable storage area.
- Open seating area.
- Raised height branding.



4m x 4m | 16m² | 3.5m high

3m x 3m | 9m² | 3.5m high





3m

#### **ALUFER18**



# **TOP FEATURES**

- LED backlit feature arch with SEG graphics.
- Monitor display.
- Lockable storage area.
- Open seating area.
- Product display shelves.
- LED down-lighting.



6m x 3m  $\mid$  18m<sup>2</sup>  $\mid$  2.36m high (also available at 2.5m)



# **ALUELE20**



# **TOP FEATURES**

- LED backlit feature wall with SEG fabric graphics.
- Lockable storage area.
- Backlit reception counter.
- Semi-private seating area.





 $5m \times 4m \mid 20m^2 \mid 3m \text{ high}$ 

#### **ALUSAE20**



# **TOP FEATURES**

- LED bac