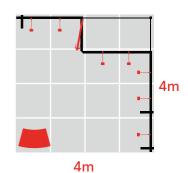

#### **TOP FEATURES**

- LED backlit feature wall with SEG fabric graphics.
- Reception counter.
- LED down-lighting.
- · Lockable storage area.
- Monitor display.

4m x 4m | 16m² | 3m high

4m x 2m | 12m² | 3m high

**ALUNOM216** 