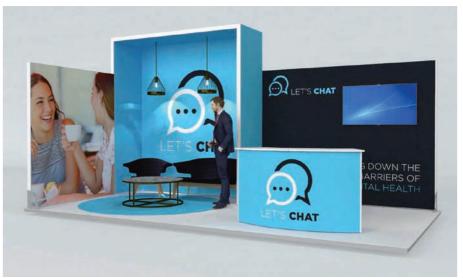

gnetic graphics.
- Circular stepped product display plinths.
- Product display plinth with rollable magnetic graphics.



#### **ALUBES18**



# **TOP FEATURES**

- Backwall with SEG fabric graphics.
- LED down-lighting.
- Reception counter.
- Open seating area.



 $6m \times 3m \mid 18m^2 \mid 2.5m$  high (also available at 2.36m)



# 9m<sup>2</sup> RECONFIGURATIONS





#### **TOP FEATURES**

- Backwall with SEG fabric graphics.
- Reception counter.
- LED down-lighting.



 $3m\ x\ 3m\ \mid\ 9m^2\ |\ 2.5m$  high (also available at 2.36m)





3m

### **ALUAIR18**



# **TOP FEATURES**

- LED backlit feature wall with SEG graphics.
- Monitor display.
- Reception counter.
- Lockable storage area.
- Open seating area.





 $6m \times 3m \mid 18m^2 \mid 3m \text{ high}$ 

# **ALULET18**



#### **TOP FEATURES**

- LED backlit feature wall.
- Monitor display.
- Feature arch.
- Semi-private seating area.





6m x 3m | 18m<sup>2</sup> | 3m high

# **ALUQUI18**



# **TOP FEATURES**

- LED backlit feature wall with SEG fabric graphics.
- Monitor display.
- Backlit Reception counter.
- Lockable storage area.
- Open seating area.
- LED down-lighting.



6m x 3m | 18m<sup>2</sup> | 4m high



# **ALUBON18**



### **TOP FEATURES**

- Backwall with SEG fabric graphics.
- Monitor display.
- Lockable storage area.
- Open seating area.
- LED down-lighting.
- Raised height branding.





6m x 3m | 18m² | 3m high

#### **ALUNOM18**



### **TOP FEATURES**

- LED backlit feature arch with SEG graphics.
- LED down-lighting.
- Reception counter.
- Semi-private seating area.
- Lockable st