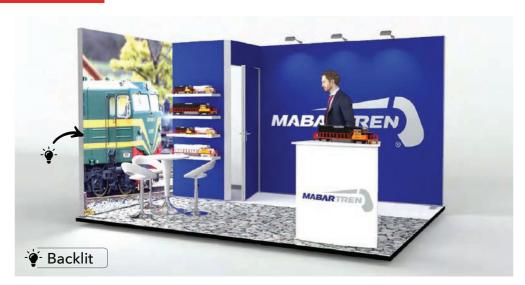

### **ALUMAB12**

#### **TOP FEATURES**

- LED Backlit feature wall with SEG fabric graphics.
- Open seating area.
- LED down-lighting.
- Lockable storage area.
- Product display shelves.
- Reception counter.

4m

٢ \_