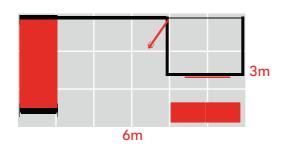

#### **ALUDAN09**

# **TOP FEATURES**

- Backwall with SEG fabric graphics.
- Reception Counter.
- Open sitting area.
- LED Down-Lighting.
- Folding free standing literature holder.

 $3m\ x\ 3m\ \mid\ 9m^2\ \mid\ 2.36m$  high (also available at 2.5m)