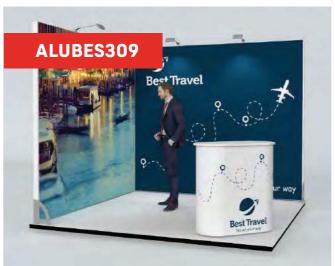

#### **ALUBES18**

# **TOP FEATURES**

- Backwall with SEG fabric graphics.
- LED down-lighting.
- Reception counter.
- Open seating area.

 $6m \times 3m \mid 18m^2 \mid 2.5m$  high (also available at 2.36m)