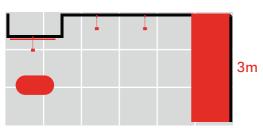

# 9m<sup>2</sup> RECONFIGURATIONS

#### **TOP FEATURES**

- Backwall with SEG fabric graphics.
- Reception counter.
- LED down-lighting.

 $3m\ x\ 3m\ \mid\ 9m^2\ |\ 2.5m$  high (also available at 2.36m)

3m