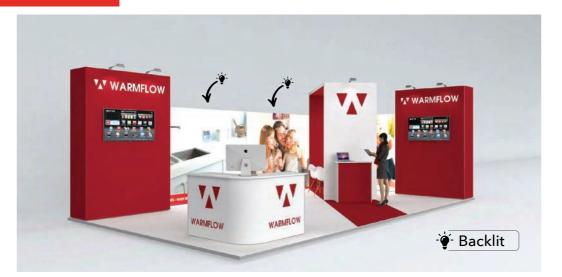

# **ALUWAR45**

# **TOP FEATURES**

- Tower with raised height branding.
- Reception counter.
- Semi-private seating area.
- Arch with raised height branding.
- LED down-lighting.
- Monitor display.
- LED backlit feature wall with SEG fabric graphics.