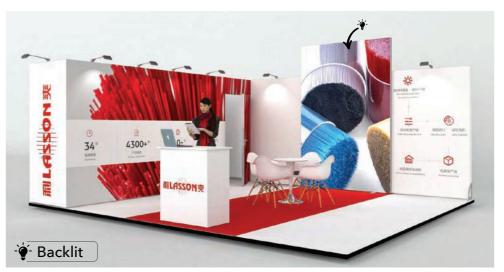

# ALUSOU24

#### **TOP FEATURES**

- LED backlit feature wall with SEG fabric graphics.
- Lockable storage area.
- · Reception counter.
- · Monitor display.
- Overhead hanging tension fabric display.
- LED down-lighting.

6m x 4m | 24m² | 3m high