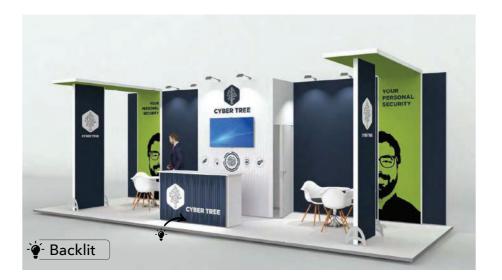

#### **ALUCYB27**

# **TOP FEATURES**

- Lockable storage area with raised height branding.
- Open seating area.
- Feature arch.
- LED backlit reception counter.
- LED down-lighting.