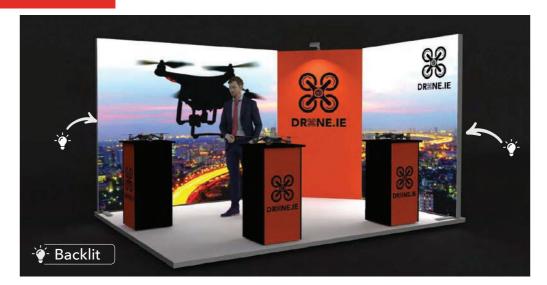

#### **ALUDRO12**

# **TOP FEATURES**

- LED backlit feature wall with SEG fabric graphics.
- LED down-lighting.
- Monitor display.
- Angled corner display wall.
- Product display plinths with rollable magnetic graphics.

4m x 3m | 12m² | 2.36m high (also available at 2.5m)