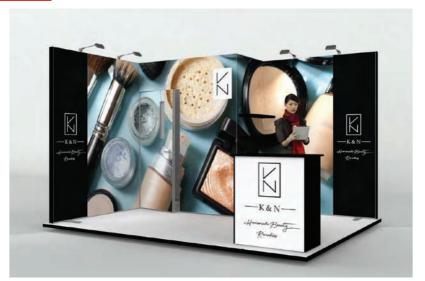

#### **ALUDAN09**

# **TOP FEATURES**

- Backwall with SEG fabric graphics.
- Reception Counter.
- Open sitting area.
- LED Down-Lighting.
- Folding free standing literature holder.

 $3m\ x\ 3m\ \mid\ 9m^2\ \mid\ 2.36m$  high (also available at 2.5m)