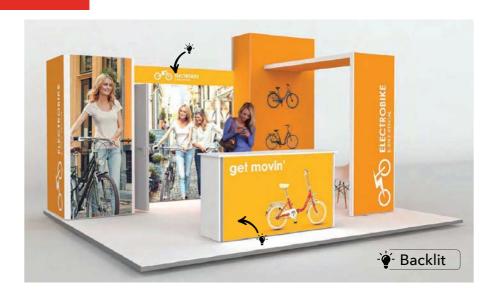

#### **ALUDRO12**

# **TOP FEATURES**

- LED backlit feature wall with SEG fabric graphics.
- LED down-lighting.
- Monitor display.
- Angled corner display wall.
- Product display plinths with rollable magnetic graphics.

4m x 3m | 12m² | 2.36m high (also available at 2.5m)