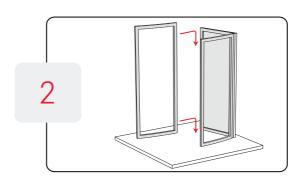

#### **GENERAL ASSEMBLY**

Align the panels and slide the female connectors down over the male connectors.

All panels have male and female connectors. The male connector should always be on your right when facing the front of the display.

The base level has adjustable feet that allow you to level the display on an uneven floor. You should assemble the entire base level before adjusting feet.