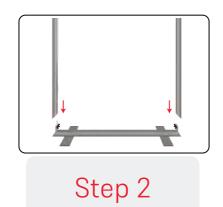

#### **SETTING UP YOUR DISPLAY**

Step 4

Step 5

Step 6

Connect the base plates the Brightwall frame using the M8 thumbscrews provided as shown above.

Secure the internal vertical extrusion by sliding the base into the plastic holders located along the bottom extrusions as shown.