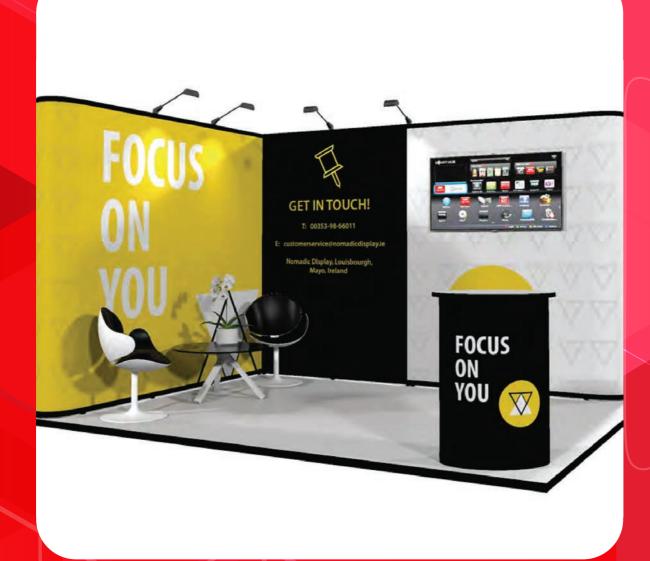

#### MODULAR EXHIBITION STANDS

Crafted for flexibility and impact, our modular stands can be tailored to fit any exhibition space, ensuring your brand remains the focal point.

#### **POP-UP STANDS**

As the pioneers of the Pop Up Stand, we offer lightweight and portable options that are perfect for exhibitors on the go, ensuring a grand impression in any setting.

#### LED BACKLIT DISPLAYS

Illuminate your brand message with our state-of-the-art LED backlit displays. Designed to captivate and engage, these displays are a beacon of innovation.

#### LED BACKLIT COUNTERS

Combine functionality with aesthetics. Our LED backlit counters not only serve as an interactive space but also enhance the ambiance of your exhibition area.

#### EXHIBITION COUNTERS

From product showcases to interactive hubs, our range of exhibition counters are designed to be both practical and visually appealing.