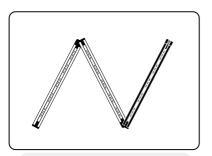

#### **SETTING UP YOUR DISPLAY**

Step 4

Step 5

Step 6

Connect the base plates the Brightwall frame using the M8 thumbscrews provided as shown above.

Secure the internal vertical extrusion by sliding the base into the plastic holders located along the bottom extrusions as shown.

Join horizontal and Vetrical extrusions by sliding onto the pre-installed sliders located on the horizontal and vertical extrusions and tightening the thumbscrews.

Join the internal horizontal extrusions to the vertical extrusions of the frame by sliding onto the plastic ends into the plastic cups as shown.

Join the internal vertical extrusion together by sliding onto the pre-installed sliders and tightening the thumbscrews.