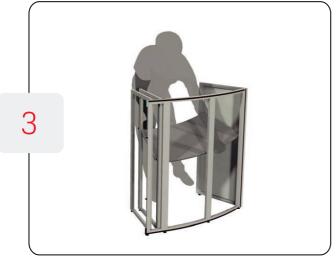

#### **GENERAL ASSEMBLY**

Align the panels and slide the female connectors down over the male connectors.

All panels have male and female connectors. The male connector should always be on your right when facing the front of the display.

The base level has adjustable feet that allow you to level the display on an uneven floor. You should assemble the entire base level before adjusting feet.