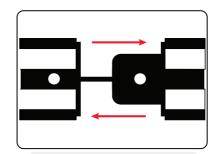

#### **GENERAL ASSEMBLY**

Align the panels and slide the female connectors down over the male connectors.

All panels have male and female connectors. The male connector should always be on your right when facing the front of the display.

The base level has adjustable feet that allow you to level the display on an uneven floor. You should assemble the entire base level before adjusting feet.