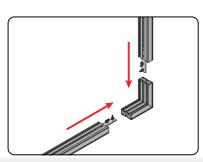

#### **GENERAL ASSEMBLY -**

Join pre assembled corners by sliding onto the pre-installed sliders located on the horizontal and vertical extrusions and tightening the thumbscrews.

2 Join horizontal and Vetrical extrusions by sliding onto the pre-installed sliders located on the horizontal and vertical extrusions and tightening the thumbscrews.