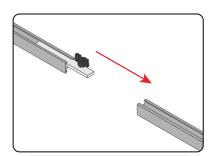

Join the internal vertical extrusion together by sliding onto the pre-installed sliders and tightening the thumbscrews.