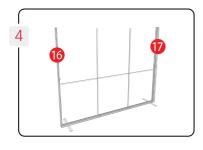

#### **ASSEMBLY DETAIL**

To place each Fabric Panel in position follow the numbering sequence above, gently pushing Silicon Bead on Fabric into Plastic T rack, until the fabric is tight. Use gloves provided.