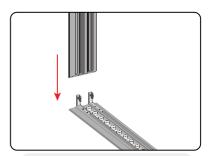

#### **SETTING UP YOUR DISPLAY**

Step 4

Step 5

Step 6

Connect the base plates the Brightwall frame using the M8 thumbscrews provided as shown above.

Secure the internal vertical extrusion by sliding the base into the plastic holders located along the bottom extrusions as shown.