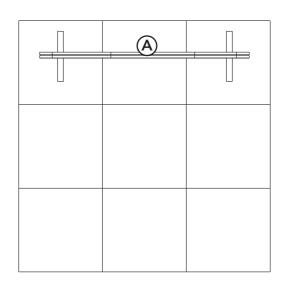

#### **NOTES**

EDGE

- Locate the walls in each case, beginning with Wall A to begin assembly.
- Locate component A1 in the correspponding case and begin assembly from the starting point. Each of the components are individually numbered and has a drawing that explains it's location and installation.
- Follow the numbering sequence to complete each section of the stand