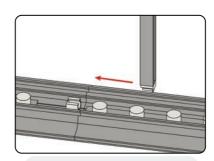

#### **GENERAL ASSEMBLY -**

Join pre assembled corners by sliding onto the pre-installed sliders located on the horizontal and vertical extrusions and tightening the thumbscrews.

2 Join horizontal and Vetrical extrusions by sliding onto the pre-installed sliders located on the horizontal and vertical extrusions and tightening the thumbscrews.