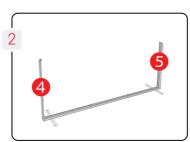

#### **GENERAL ASSEMBLY -**

Join pre assembled corners by sliding onto the pre-installed sliders located on the horizontal and vertical extrusions and tightening the thumbscrews.

2 Join horizontal and Vetrical extrusions by sliding onto the pre-installed sliders located on the horizontal and vertical extrusions and tightening the thumbscrews.