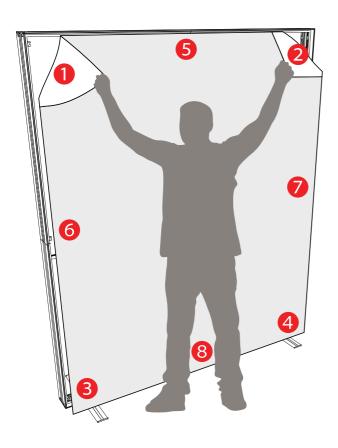

#### INSTALLING THE FABRIC PANEL

To place each Fabric Panel in position follow the numbering sequence above, gently pushing Silicon Bead on Fabric into the metal track, until the fabric is tight. Use gloves provided

#### **NOTES**

EDGE

- Locate the walls in each case, beginning with Wall A to begin assembly.
- Locate component A1 in the correspponding case and begin assembly from the starting point. Each of the components are individually numbered and has a drawing that explains it's location and installation.
- Follow the numbering sequence to complete each section of the stand