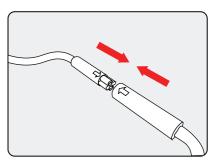

#### CONNECT THE WIRING BEFORE INSTALLING FABRIC PANEL!

connect plugs in the direction of the arrows