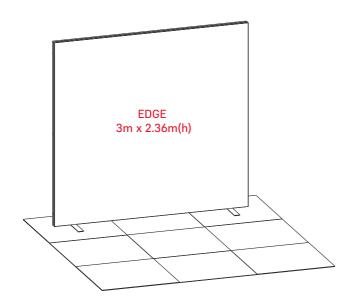

#### **NOTES**

EDGE

- Locate the walls in each case, beginning with Wall A to begin assembly.
- Locate component A1 in the correspponding case and begin assembly from the starting point. Each of the components are individually numbered and has a drawing that explains it's location and installation.
- Follow the numbering sequence to complete each section of the stand