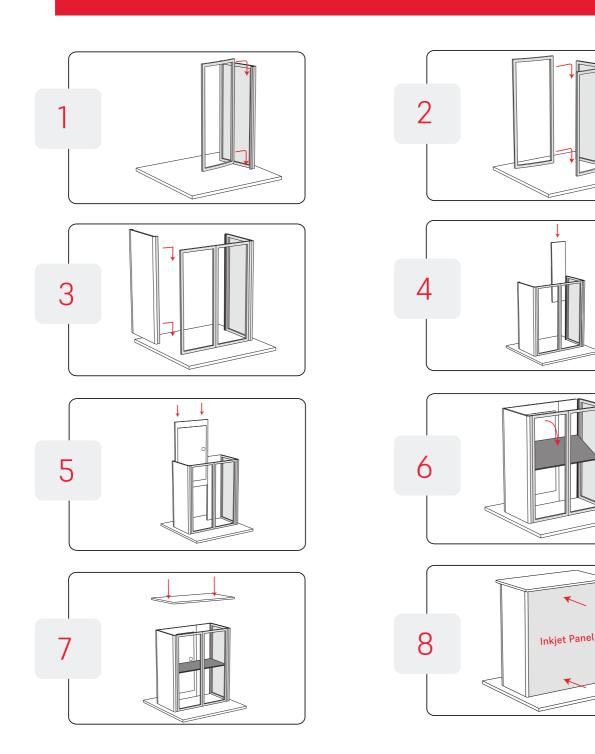

#### **SETTING UP YOUR DISPLAY**

Step 4

Step 5

Step 6

Connect the base plates the Brightwall frame using the M8 thumbscrews provided as shown above.

Secure the internal vertical extrusion by sliding the base into the plastic holders located along the bottom extrusions as shown.

Join horizontal and Vetrical extrusions by sliding onto the pre-installed sliders located on the horizontal and vertical extrusions and tightening the thumbscrews.

Join the internal horizontal extrusions to the vertical extrusions of the frame by sliding onto the plastic ends into the plastic cups as shown.

Join the internal vertical extrusion together by sliding onto the pre-installed sliders and tightening the thumbscrews.