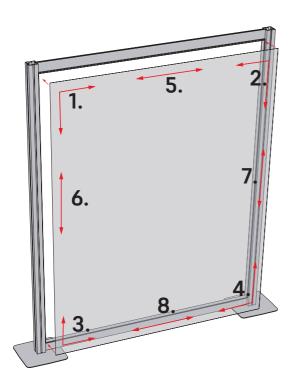

#### **NOTES**

EDGE

- Locate the walls in each case, beginning with Wall A to begin assembly.
- Locate component A1 in the correspponding case and begin assembly from the starting point. Each of the components are individually numbered and has a drawing that explains it's location and installation.
- Follow the numbering sequence to complete each section of the stand

#### **GENERAL ASSEMBLY -**

Join pre assembled corners by sliding onto the pre-installed sliders located on the horizontal and vertical extrusions and tightening the thumbscrews.

2 Join horizontal and Vetrical extrusions by sliding onto the pre-installed sliders located on the horizontal and vertical extrusions and tightening the thumbscrews.

3 Connect the base plates the EDGE frame using the M8 thumbscrews provided as shown above.

The internal extrusions are locked into position in the middle channel of the frame. To lock into position turn the camlock 180 dgerees using the allen key provided.