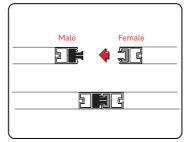

#### **GENERAL ASSEMBLY**

Align the panels and slide the female connectors down over the male connectors.

All panels have male and female connectors. The male connector should always be on your right when facing the front of the display.