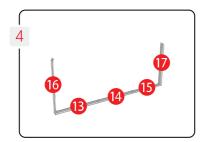

#### **SETTING UP YOUR DISPLAY**

Step 4

Step 5

Step 6

Connect the base plates the Brightwall frame using the M8 thumbscrews provided as shown above.

Secure the internal vertical extrusion by sliding the base into the plastic holders located along the bottom extrusions as shown.