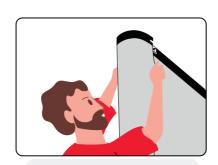

#### INSTALLING THE FABRIC PANEL

To place each Fabric Panel in position follow the numbering sequence above, gently pushing Silicon Bead on Fabric into the metal track, until the fabric is tight. Use gloves provided