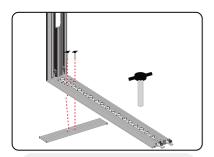

3 Connect the base plates the EDGE frame using the M8 thumbscrews provided as shown above.

The internal extrusions are locked into position in the middle channel of the frame. To lock into position turn the camlock 180 dgerees using the allen key provided.