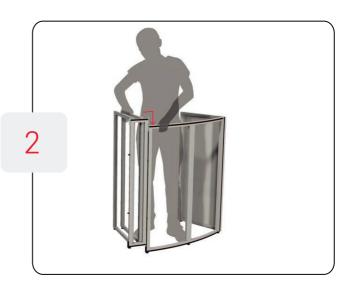

#### **GENERAL ASSEMBLY**

Align the panels and slide the female connectors down over the male connectors.

All panels have male and female connectors. The male connector should always be on your right when facing the front of the display.

The base level has adjustable feet that allow you to level the display on an uneven floor. You should assemble the entire base level before adjusting feet.