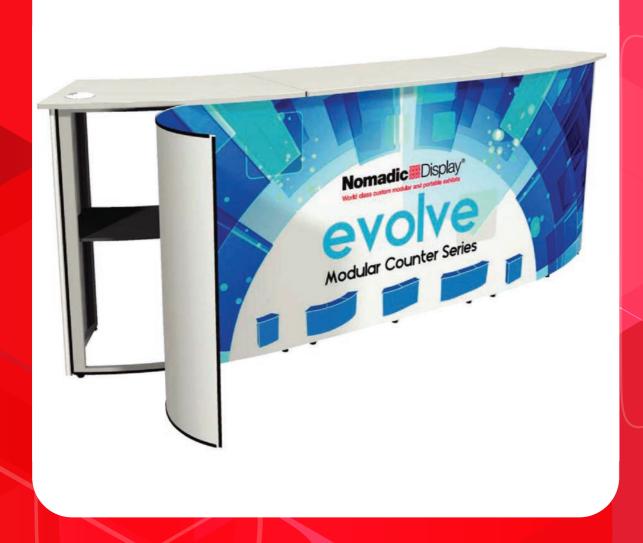

# EXHIBITION COUNTERS

#### **CURVED EVOLVE COUNTER SETUP INSTRUCTIONS**

#### **GENERAL ASSEMBLY**

Align the panels and slide the female connectors down over the male connectors.

All panels have male and female connectors. The male connector should always be on your right when facing the front of the display.

#### RECTANGLE EVOLVE COUNTER SETUP INSTRUCTIONS