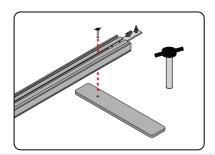

3 Connect the base plates the EDGE frame using the M8 thumbscrews provided as shown above.

The internal extrusions are locked into position in the middle channel of the frame. To lock into position turn the camlock 180 dgerees using the allen key provided.