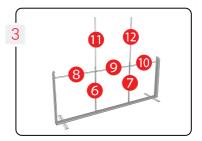

Join horizontal and Vetrical extrusions by sliding onto the pre-installed sliders located on the horizontal and vertical extrusions and tightening the thumbscrews.

Join the internal horizontal extrusions to the vertical extrusions of the frame by sliding onto the plastic ends into the plastic cups as shown.

Join the internal vertical extrusion together by sliding onto the pre-installed sliders and tightening the thumbscrews.