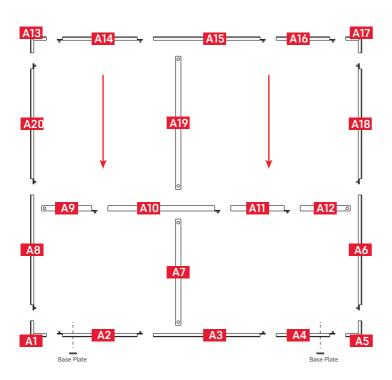

#### **ASSEMBLY NOTES**

- Build the bottom half A1 to A12 (Refer to the EDGE General Assembly page for assistance).
- Build the top half A13 to A20 (Refer to the EDGE General Assembly page for assistance).
- Connect the top half to the bottom half.

#### **NOTES**

EDGE

- Locate the walls in each case, beginning with Wall A to begin assembly.
- Locate component A1 in the correspponding case and begin assembly from the starting point. Each of the components are individually numbered and has a drawing that explains it's location and installation.
- Follow the numbering sequence to complete each section of the stand

#### **GENERAL ASSEMBLY -**

Join pre assembled corners by sliding onto the pre-installed sliders located on the horizontal and vertical extrusions and tightening the thumbscrews.

2 Join horizontal and Vetrical extrusions by sliding onto the pre-installed sliders located on the horizontal and vertical extrusions and tightening the thumbscrews.

3 Connect the base plates the EDGE frame using the M8 thumbscrews provided as shown above.

The internal extrusions are locked into position in the middle channel of the frame. To lock into position turn the camlock 180 dgerees using the allen key provided.