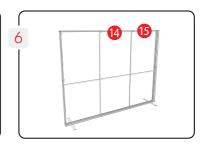

#### CONNECT THE WIRING BEFORE INSTALLING FABRIC PANEL!

connect plugs in the direction of the arrows

#### INSTALLING THE FABRIC PANEL

To place each Fabric Panel in position follow the numbering sequence above, gently pushing Silicon Bead on Fabric into the metal track, until the fabric is tight. Use gloves provided