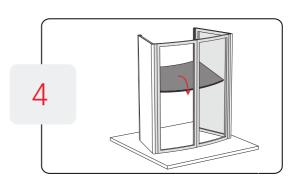

#### **SETTING UP YOUR DISPLAY**

Step 4

Step 5

Step 6

Connect the base plates the Brightwall frame using the M8 thumbscrews provided as shown above.

Secure the internal vertical extrusion by sliding the base into the plastic holders located along the bottom extrusions as shown.