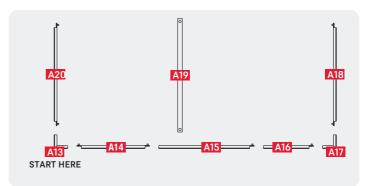

#### **ASSEMBLY NOTES**

- Build the bottom half A1 to A12 (Refer to the EDGE General Assembly page for assistance).
- Build the top half A13 to A20 (Refer to the EDGE General Assembly page for assistance).
- Connect the top half to the bottom half.