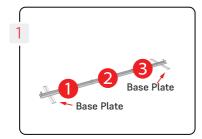

#### **SETTING UP YOUR DISPLAY**

Step 4

Step 5

Step 6

Connect the base plates the Brightwall frame using the M8 thumbscrews provided as shown above.

Secure the internal vertical extrusion by sliding the base into the plastic holders located along the bottom extrusions as shown.

3 Connect the base plates the EDGE frame using the M8 thumbscrews provided as shown above.

The internal extrusions are locked into position in the middle channel of the frame. To lock into position turn the camlock 180 dgerees using the allen key provided.