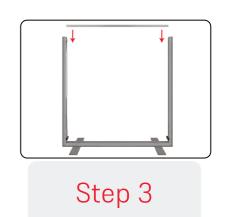

#### **SETTING UP YOUR DISPLAY**

Step 4

Step 5

Step 6

Connect the base plates the Brightwall frame using the M8 thumbscrews provided as shown above.

Secure the internal vertical extrusion by sliding the base into the plastic holders located along the bottom extrusions as shown.