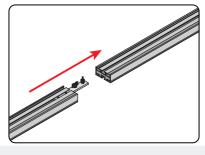

#### **GENERAL ASSEMBLY -**

Join pre assembled corners by sliding onto the pre-installed sliders located on the horizontal and vertical extrusions and tightening the thumbscrews.

2 Join horizontal and Vetrical extrusions by sliding onto the pre-installed sliders located on the horizontal and vertical extrusions and tightening the thumbscrews.