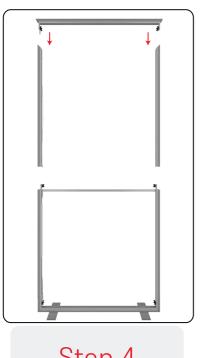

#### **SETTING UP YOUR DISPLAY**

Step 4

Step 5

Step 6

Connect the base plates the Brightwall frame using the M8 thumbscrews provided as shown above.

Secure the internal vertical extrusion by sliding the base into the plastic holders located along the bottom extrusions as shown.