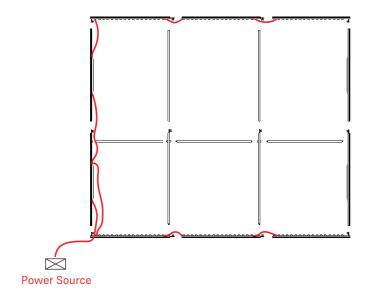

#### CONNECT THE WIRING BEFORE INSTALLING FABRIC PANEL!

connect plugs in the direction of the arrows