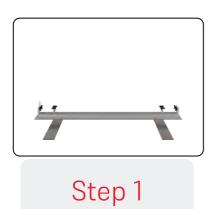

#### **SETTING UP YOUR DISPLAY**

Step 4

Step 5

Step 6

Connect the base plates the Brightwall frame using the M8 thumbscrews provided as shown above.

Secure the internal vertical extrusion by sliding the base into the plastic holders located along the bottom extrusions as shown.