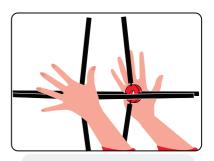

#### CONNECT THE WIRING BEFORE INSTALLING FABRIC PANEL!

connect plugs in the direction of the arrows