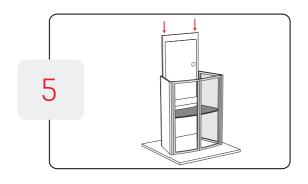

#### **SETTING UP YOUR DISPLAY**

Step 4

Step 5

Step 6

Connect the base plates the Brightwall frame using the M8 thumbscrews provided as shown above.

Secure the internal vertical extrusion by sliding the base into the plastic holders located along the bottom extrusions as shown.