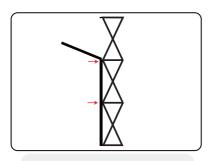

#### CONNECT THE WIRING BEFORE INSTALLING FABRIC PANEL!

connect plugs in the direction of the arrows