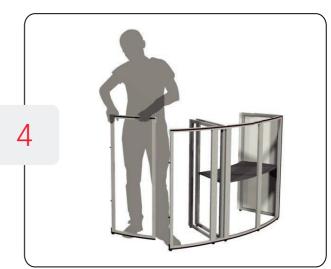

#### **GENERAL ASSEMBLY**

Align the panels and slide the female connectors down over the male connectors.

All panels have male and female connectors. The male connector should always be on your right when facing the front of the display.

The base level has adjustable feet that allow you to level the display on an uneven floor. You should assemble the entire base level before adjusting feet.