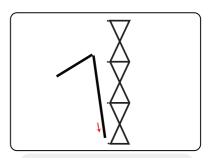

#### **SETTING UP YOUR DISPLAY**

Step 4

Step 5

Step 6

Connect the base plates the Brightwall frame using the M8 thumbscrews provided as shown above.

Secure the internal vertical extrusion by sliding the base into the plastic holders located along the bottom extrusions as shown.

Join horizontal and Vetrical extrusions by sliding onto the pre-installed sliders located on the horizontal and vertical extrusions and tightening the thumbscrews.

Join the internal horizontal extrusions to the vertical extrusions of the frame by sliding onto the plastic ends into the plastic cups as shown.