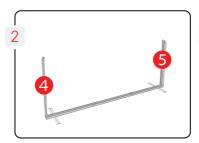

#### **SETTING UP YOUR DISPLAY**

Step 4

Step 5

Step 6

Connect the base plates the Brightwall frame using the M8 thumbscrews provided as shown above.

Secure the internal vertical extrusion by sliding the base into the plastic holders located along the bottom extrusions as shown.