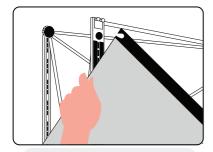

#### INSTALLING THE FABRIC PANEL

To place each Fabric Panel in position follow the numbering sequence above, gently pushing Silicon Bead on Fabric into the metal track, until the fabric is tight. Use gloves provided