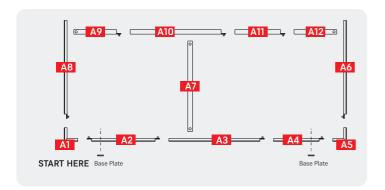

#### **NOTES**

EDGE

- Locate the walls in each case, beginning with Wall A to begin assembly.
- Locate component A1 in the correspponding case and begin assembly from the starting point. Each of the components are individually numbered and has a drawing that explains it's location and installation.
- Follow the numbering sequence to complete each section of the stand

#### **GENERAL ASSEMBLY -**

Join pre assembled corners by sliding onto the pre-installed sliders located on the horizontal and vertical extrusions and tightening the thumbscrews.

2 Join horizontal and Vetrical extrusions by sliding onto the pre-installed sliders located on the horizontal and vertical extrusions and tightening the thumbscrews.

3 Connect the base plates the EDGE frame using the M8 thumbscrews provided as shown above.

The internal extrusions are locked into position in the middle channel of the frame. To lock into position turn the camlock 180 dgerees using the allen key provided.