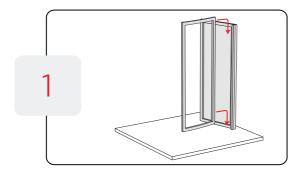

#### **GENERAL ASSEMBLY**

Align the panels and slide the female connectors down over the male connectors.

All panels have male and female connectors. The male connector should always be on your right when facing the front of the display.

The base level has adjustable feet that allow you to level the display on an uneven floor. You should assemble the entire base level before adjusting feet.