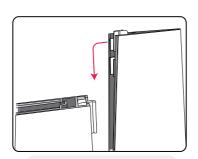

#### **GENERAL ASSEMBLY**

Align the panels and slide the female connectors down over the male connectors.

All panels have male and female connectors. The male connector should always be on your right when facing the front of the display.