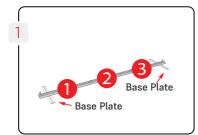

#### **SETTING UP YOUR DISPLAY**

Step 4

Step 5

Step 6

Connect the base plates the Brightwall frame using the M8 thumbscrews provided as shown above.

Secure the internal vertical extrusion by sliding the base into the plastic holders located along the bottom extrusions as shown.