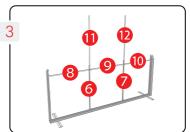

Join horizontal and Vetrical extrusions by sliding onto the pre-installed sliders located on the horizontal and vertical extrusions and tightening the thumbscrews.

Join the internal horizontal extrusions to the vertical extrusions of the frame by sliding onto the plastic ends into the plastic cups as shown.

Join the internal vertical extrusion together by sliding onto the pre-installed sliders and tightening the thumbscrews.