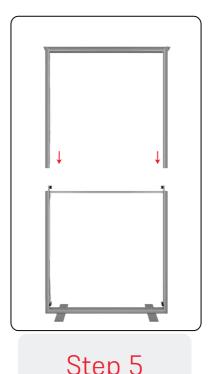

#### **SETTING UP YOUR DISPLAY**

Step 4

Step 5

Step 6

Connect the base plates the Brightwall frame using the M8 thumbscrews provided as shown above.

Secure the internal vertical extrusion by sliding the base into the plastic holders located along the bottom extrusions as shown.