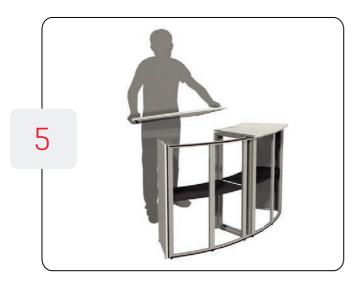

#### **GENERAL ASSEMBLY**

Align the panels and slide the female connectors down over the male connectors.

All panels have male and female connectors. The male connector should always be on your right when facing the front of the display.

The base level has adjustable feet that allow you to level the display on an uneven floor. You should assemble the entire base level before adjusting feet.