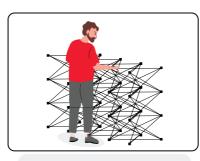

## BRIGHTWALL 130

#### **SETTING UP YOUR DISPLAY**

Step 4

Step 5

Step 6

Connect the base plates the Brightwall frame using the M8 thumbscrews provided as shown above.

Secure the internal vertical extrusion by sliding the base into the plastic holders located along the bottom extrusions as shown.