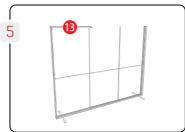

#### **SETTING UP YOUR DISPLAY**

Step 4

Step 5

Step 6

Connect the base plates the Brightwall frame using the M8 thumbscrews provided as shown above.

Secure the internal vertical extrusion by sliding the base into the plastic holders located along the bottom extrusions as shown.

Join horizontal and Vetrical extrusions by sliding onto the pre-installed sliders located on the horizontal and vertical extrusions and tightening the thumbscrews.

Join the internal horizontal extrusions to the vertical extrusions of the frame by sliding onto the plastic ends into the plastic cups as shown.

Join the internal vertical extrusion together by sliding onto the pre-installed sliders and tightening the thumbscrews.