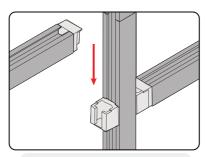

Join horizontal and Vetrical extrusions by sliding onto the pre-installed sliders located on the horizontal and vertical extrusions and tightening the thumbscrews.

Join the internal horizontal extrusions to the vertical extrusions of the frame by sliding onto the plastic ends into the plastic cups as shown.