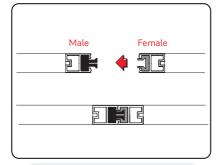

#### **GENERAL ASSEMBLY**

Align the panels and slide the female connectors down over the male connectors.

All panels have male and female connectors. The male connector should always be on your right when facing the front of the display.