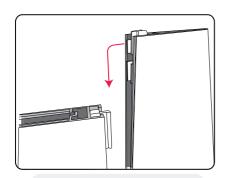

Join horizontal and Vetrical extrusions by sliding onto the pre-installed sliders located on the horizontal and vertical extrusions and tightening the thumbscrews.

Join the internal horizontal extrusions to the vertical extrusions of the frame by sliding onto the plastic ends into the plastic cups as shown.