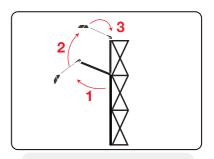

#### INSTALLING THE FABRIC PANEL

To place each Fabric Panel in position follow the numbering sequence above, gently pushing Silicon Bead on Fabric into the metal track, until the fabric is tight. Use gloves provided